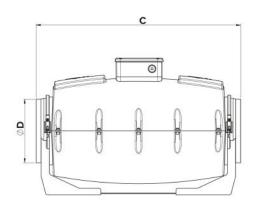

### **DIMENSIONS**

| Dimensions (mm) |       |   |       |   |     |   |     |    |     |  |  |  |
|-----------------|-------|---|-------|---|-----|---|-----|----|-----|--|--|--|
| А               | 415.5 | В | 496.5 | С | 940 | Е | 244 | F  | 441 |  |  |  |
| G               | 309   | Н | 110   | L | 255 | N | 780 | ØD | 307 |  |  |  |
| ØМ              | 8.5   |   |       |   |     |   |     |    |     |  |  |  |