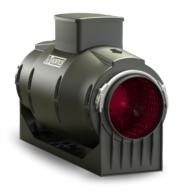

### **VORTICE LINEO 315 QUIET (17166)**

### Sound-proof mixed flow extractor fans

Fire resistant plastic resin construction, class E2, according to ISO EN 11925-2:2010, in the areas facing the motor and electrical components.

Integral sound-absorbing casing, optimised to minimise the sound emissions radiated into the room and transmitted through the intake and discharge ducts.

Thermally protected induction motor with shaft mounted on ball bearings, combined with a helical-centrifugal impeller. High degree of water resistance: IPX5 (when installed in a duct).

Speed controllable by Vortice controllers.