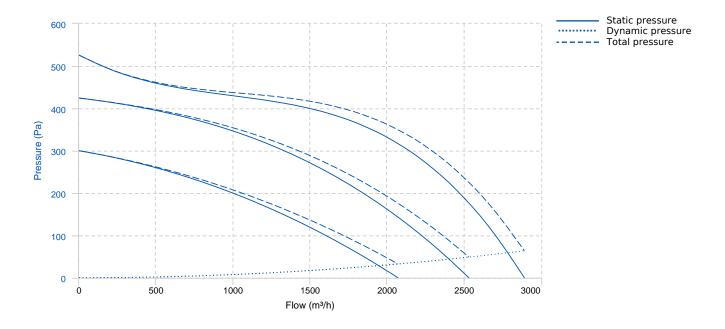

### **PERFORMANCE CURVE**

### **TECHNICAL DATA**

| Fan            |         |           |           |
|----------------|---------|-----------|-----------|
| Approx. weight | 28.3 kg | Max. Flow | 2890 m³/h |