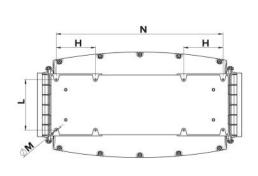

### **OV VORTICE**

### **DIMENSIONS**

| Dimensions (mm) |       |   |       |   |     |   |     |    |     |  |  |  |
|-----------------|-------|---|-------|---|-----|---|-----|----|-----|--|--|--|
| А               | 415.5 | В | 496.5 | С | 940 | Е | 244 | F  | 441 |  |  |  |
| G               | 309   | Н | 110   | L | 255 | N | 780 | ØD | 307 |  |  |  |
| ØМ              | 8.5   |   |       |   |     |   |     |    |     |  |  |  |