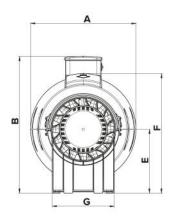

### **DIMENSIONS**

| Dimensions (mm) |       |   |       |   |     |   |     |    |     |  |  |  |
|-----------------|-------|---|-------|---|-----|---|-----|----|-----|--|--|--|
| А               | 415.5 | В | 496.5 | С | 940 | Е | 244 | F  | 441 |  |  |  |
| G               | 309   | Н | 110   | L | 255 | N | 780 | ØD | 307 |  |  |  |
| ØМ              | 8.5   |   |       |   |     |   |     |    |     |  |  |  |