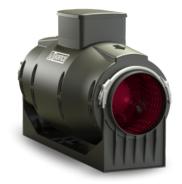

### **VORTICE LINEO 250 QUIET (17165)**

### Sound-proof mixed flow extractor fans

Fire resistant plastic resin construction, class E2, according to ISO EN 11925-2:2010, in the areas facing the motor and electrical components.

Integral sound-absorbing casing, optimised to minimise the sound emissions radiated into the room and transmitted through the intake and discharge ducts.

Thermally protected induction motor with shaft mounted on ball bearings, combined with a helical-centrifugal impeller. High degree of water resistance: IPX5 (when installed in a duct).

Speed controllable by Vortice controllers.