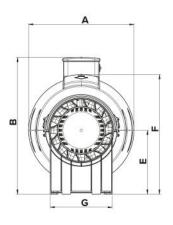

### DIMENSIONS

| Dimensions (mm) |     |   |     |   |       |   |       |    |       |
|-----------------|-----|---|-----|---|-------|---|-------|----|-------|
| А               | 318 | В | 412 | С | 751.5 | E | 189.5 | F  | 363.5 |
| G               | 200 | Н | 70  | L | 170   | Ν | 604.5 | ØD | 243   |
| ØМ              | 6.5 |   |     |   |       |   |       |    |       |