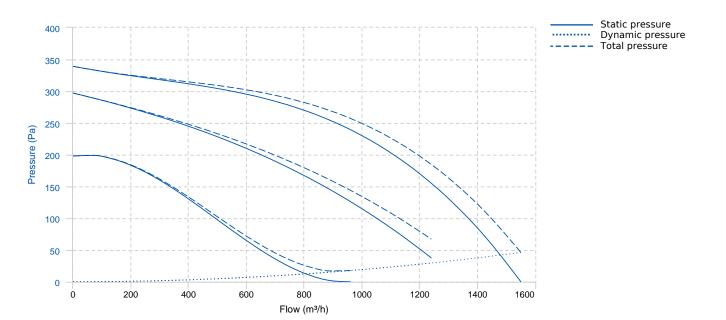

## **OV VORTICE**

### **VORTICE LINEO 250 QUIET (17165)**

#### **GENERAL DATA**



### Sound-proof mixed flow extractor fans

Fire resistant plastic resin construction, class E2, according to ISO EN 11925-2:2010, in the areas facing the motor and electrical components.

Integral sound-absorbing casing, optimised to minimise the sound emissions radiated into the room and transmitted through the intake and discharge ducts.

Thermally protected induction motor with shaft mounted on ball bearings, combined with a helical-centrifugal impeller. High degree of water resistance: IPX5 (when installed in a duct).

Speed controllable by Vortice controllers.

### **PERFORMANCE CURVE**



### **TECHNICAL DATA**



# **OV VORTICE**

### DIMENSIONS







| Dimensions (mm) |     |   |     |   |       |   |       |    |       |
|-----------------|-----|---|-----|---|-------|---|-------|----|-------|
| А               | 318 | В | 412 | С | 751.5 | E | 189.5 | F  | 363.5 |
| G               | 200 | Н | 70  | L | 170   | Ν | 604.5 | ØD | 243   |
| ØМ              | 6.5 |   |     |   |       |   |       |    |       |

### WIRING DIAGRAM

### FOR ELECTRICAL SCHEMES PLEASE SEE THE USER MANUAL

### ACCESSORIES

SENSOR C TEMP (temperature sensor) REF: 12992

SENSOR C HCS (humidity sensor) REF: 12994

SENSOR C TIMER REF: 12999 SENSOR C SMOKE (smoke sensor) REF: 12993

SENSOR C PIR (passive infrared sensor) REF: 12998

CONTROLLER C 2.5 (electronic speed controller) REF: 12967



2