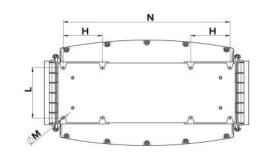

### DIMENSIONS

| Dimensions (mm) |     |   |     |   |       |   |       |    |       |
|-----------------|-----|---|-----|---|-------|---|-------|----|-------|
| А               | 318 | В | 412 | С | 751.5 | E | 189.5 | F  | 363.5 |
| G               | 200 | Н | 70  | L | 170   | Ν | 604.5 | ØD | 243   |
| ØМ              | 6.5 |   |     |   |       |   |       |    |       |