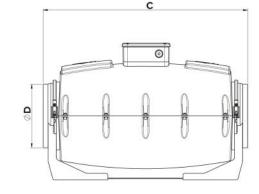

### DIMENSIONS

| Dimensions (mm) |     |   |     |   |       |   |       |    |       |
|-----------------|-----|---|-----|---|-------|---|-------|----|-------|
| А               | 318 | В | 412 | С | 751.5 | E | 189.5 | F  | 363.5 |
| G               | 200 | Н | 70  | L | 170   | Ν | 604.5 | ØD | 243   |
| ØМ              | 6.5 |   |     |   |       |   |       |    |       |