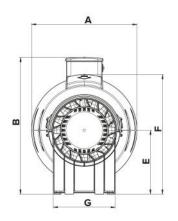

### **DIMENSIONS**

| Dimensions (mm) |       |   |       |   |       |   |     |    |       |  |  |  |
|-----------------|-------|---|-------|---|-------|---|-----|----|-------|--|--|--|
| А               | 322.5 | В | 417.5 | С | 625.5 | E | 195 | F  | 363.5 |  |  |  |
| G               | 190   | Н | 120   | L | 155   | N | 510 | ØD | 194.5 |  |  |  |
| ØМ              | 5.5   |   |       |   |       |   |     |    |       |  |  |  |