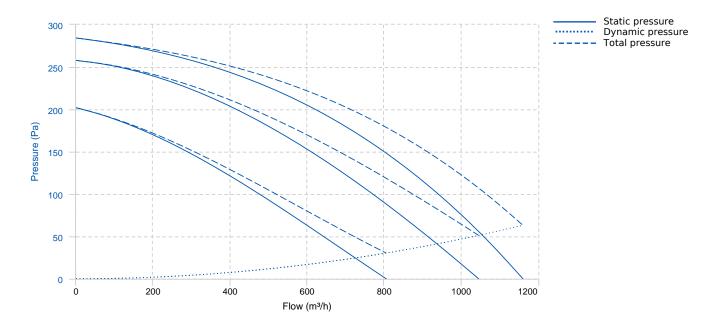

### **PERFORMANCE CURVE**

### **TECHNICAL DATA**

| Fan            |        |           |           |
|----------------|--------|-----------|-----------|
| Approx. weight | 8.6 kg | Max. Flow | 1160 m³/h |