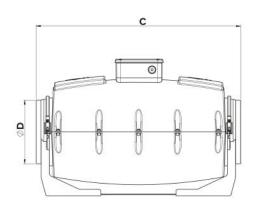

### **DIMENSIONS**

| Dimensions (mm) |       |   |       |   |       |   |     |    |       |  |  |  |
|-----------------|-------|---|-------|---|-------|---|-----|----|-------|--|--|--|
| А               | 322.5 | В | 417.5 | С | 625.5 | E | 195 | F  | 363.5 |  |  |  |
| G               | 190   | Н | 120   | L | 155   | N | 510 | ØD | 194.5 |  |  |  |
| ØМ              | 5.5   |   |       |   |       |   |     |    |       |  |  |  |