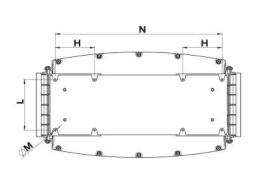

### **DIMENSIONS**

| Dimensions (mm) |       |   |       |   |       |   |     |    |       |  |  |  |
|-----------------|-------|---|-------|---|-------|---|-----|----|-------|--|--|--|
| А               | 322.5 | В | 417.5 | С | 625.5 | E | 195 | F  | 363.5 |  |  |  |
| G               | 190   | Н | 120   | L | 155   | N | 510 | ØD | 194.5 |  |  |  |
| ØМ              | 5.5   |   |       |   |       |   |     |    |       |  |  |  |