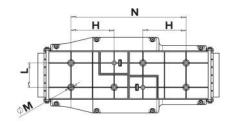

### **DIMENSIONS**

| Dimensions (mm) |     |   |       |   |       |   |     |    |     |
|-----------------|-----|---|-------|---|-------|---|-----|----|-----|
| А               | 210 | В | 294.5 | С | 504.5 | Е | 130 | F  | 235 |
| G               | 135 | Н | 120   | L | 67.5  | N | 320 | ØD | 122 |
| ØM              | 5.5 |   |       |   |       |   |     |    |     |