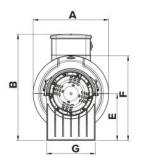

### **DIMENSIONS**

| Dimensions (mm) |     |   |       |   |       |   |     |    |     |
|-----------------|-----|---|-------|---|-------|---|-----|----|-----|
| А               | 210 | В | 294.5 | С | 504.5 | Е | 130 | F  | 235 |
| G               | 135 | Н | 120   | L | 67.5  | N | 320 | ØD | 122 |
| ØM              | 5.5 |   |       |   |       |   |     |    |     |