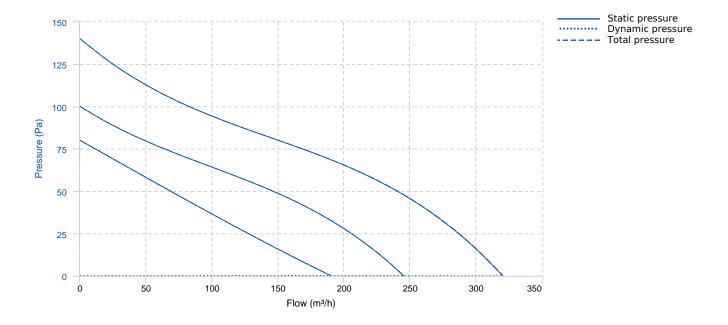

#### **PERFORMANCE CURVE**

### **TECHNICAL DATA**

Max. Flow Approx. weight 3.6 kg 320 m<sup>3</sup>/h

**VORTICE** 

v9.0.2