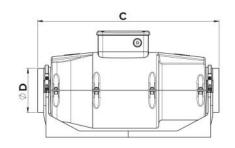

### **DIMENSIONS**

| Dimensions (mm) |     |   |       |   |       |   |     |    |     |
|-----------------|-----|---|-------|---|-------|---|-----|----|-----|
| А               | 210 | В | 294.5 | С | 504.5 | Е | 130 | F  | 235 |
| G               | 135 | Н | 120   | L | 67.5  | N | 320 | ØD | 122 |
| ØM              | 5.5 |   |       |   |       |   |     |    |     |