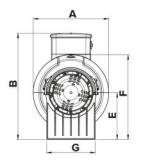

### **DIMENSIONS**

| Dimensions (mm) |     |   |       |   |      |   |     |    |     |  |  |  |
|-----------------|-----|---|-------|---|------|---|-----|----|-----|--|--|--|
| А               | 210 | В | 294.5 | С | 639  | Е | 130 | F  | 235 |  |  |  |
| G               | 135 | Н | 120   | L | 67.5 | N | 320 | ØD | 97  |  |  |  |
| ØM              | 5.5 |   |       |   |      |   |     |    |     |  |  |  |