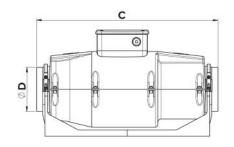

### **DIMENSIONS**

| Dimensions (mm) |     |   |       |   |      |   |     |    |     |  |  |  |
|-----------------|-----|---|-------|---|------|---|-----|----|-----|--|--|--|
| А               | 210 | В | 294.5 | С | 639  | Е | 130 | F  | 235 |  |  |  |
| G               | 135 | Н | 120   | L | 67.5 | N | 320 | ØD | 97  |  |  |  |
| ØM              | 5.5 |   |       |   |      |   |     |    |     |  |  |  |