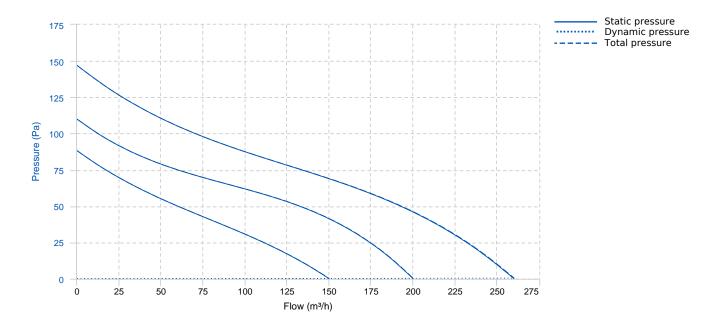

#### **PERFORMANCE CURVE**

### **TECHNICAL DATA**

| Fan            |        |           |          |  |
|----------------|--------|-----------|----------|--|
| Approx. weight | 3.8 kg | Max. Flow | 260 m³/h |  |