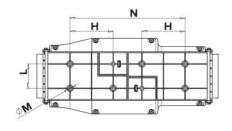

### **OV VORTICE**

### **DIMENSIONS**

| Dimensions (mm) |     |   |       |   |      |   |     |    |     |  |  |  |
|-----------------|-----|---|-------|---|------|---|-----|----|-----|--|--|--|
| А               | 210 | В | 294.5 | С | 639  | Е | 130 | F  | 235 |  |  |  |
| G               | 135 | Н | 120   | L | 67.5 | N | 320 | ØD | 97  |  |  |  |
| ØM              | 5.5 |   |       |   |      |   |     |    |     |  |  |  |